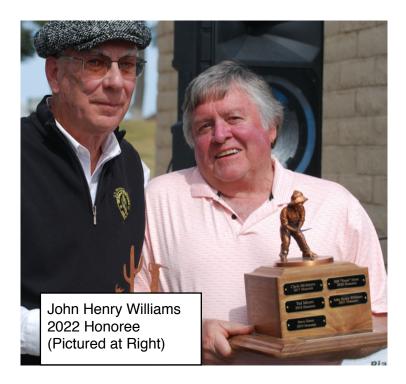

The 2022 "Hickory Humanitarian Award"; was presented to John Henry Williams for his significant contributions the game of golf through his direct help the thousands of players. Congrats to John!

**Special Thanks.** Thanks go out to the tournament committee, the Sun City West Golf Operational staff, Todd Patty Greens & Grounds Superintendent and the support of all the players. A personal thank you also goes to our Tournament Volunteers. Thank you!