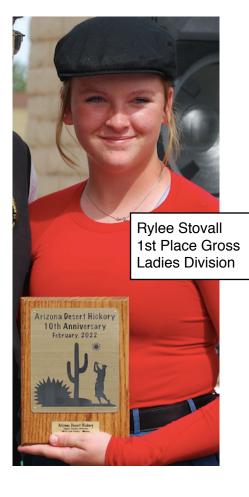

The Ladies Division produced some spectacular performances. Our winner was Rylee Stovall of Litchfield Park, AZ shooting 79 / 76 and represented a repeat win for Rylee, since her win in 2021. Our Runner Up was Susan Tracy of Star, Idaho with 82 / 85.

### AZ Desert Hickory Awards & Photos - Ladies Division

Mary Burgland 1st Place Net Ladies Division

Susan Tracy 2nd Place Gross Ladies Division

Jean Bradshaw 2nd Place Net Ladies Division