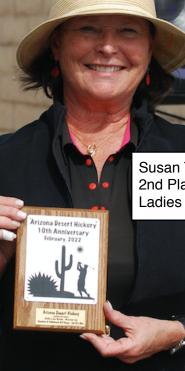

The Ladies Division produced some spectacular performances. Our winner was Rylee Stovall of Litchfield Park, AZ shooting 79 / 76 and represented a repeat win for Rylee, since her win in 2021. Our Runner Up was Susan Tracy of Star, Idaho with 82 / 85.

### AZ Desert Hickory Awards & Photos - Ladies Division

Mary Burgland 1st Place Net Ladies Division

Susan Tracy 2nd Place Gross Ladies Division

Jean Bradshaw 2nd Place Net Ladies Division