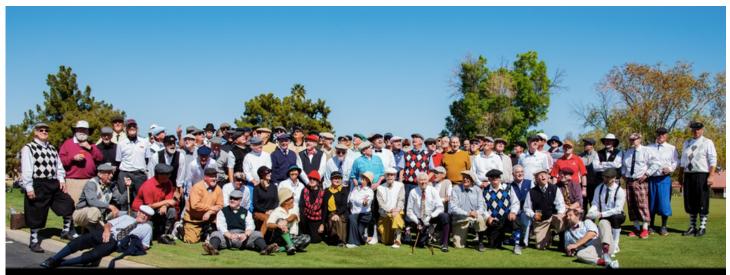

# Preserving the Traditions ... of Golf

Playing pre-1935 hickory shafted clubs, 98 players celebrated the 10th Anniversary of the AZ Desert Hickory in Sun City West, Arizona. Equipped with vintage equipment, and attired in knickers, argyle socks, woolen caps and vintage outfits, they challenged Grandview & Pebblebrook Golf Courses in grand style over a two day competition.

On the last weekend of February players from across the USA and Canada, and a few international contestants joined with Arizona hickory golfers from; Sun City West, Tatum Ranch, Buckeye, Pebblecreek, El Mirage, Gilbert, Scottsdale, Surprise, Payson, Sedona and Goodyear... to compete. The tournament supported a field for Championship, Senior, New To Hickory, Super Senior and a Division of Lady Players.