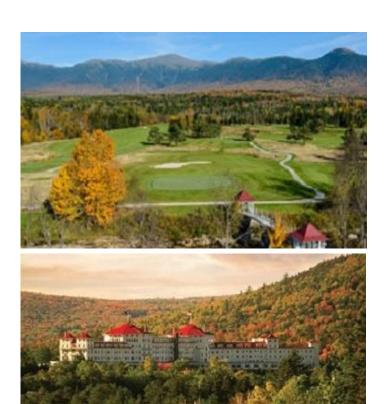

# 2019 WHITE MOUNTAIN HICKORY OPEN

The New England Hickory Play Groups invites you to participate in the 3rd Annual WHITE MOUNTAIN HICKORY OPEN. The event will be held July 13th at the beautiful and historic Omni Mount Washington Resort.