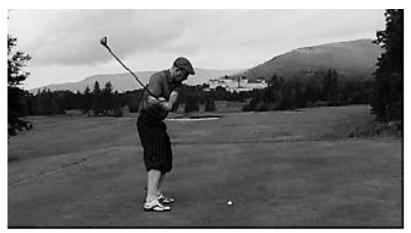

### Play

Men - play from the White Tees which will play at 5,700 yards. Ladies - play from the Red Tees which will play at approximately 5,100 yards.